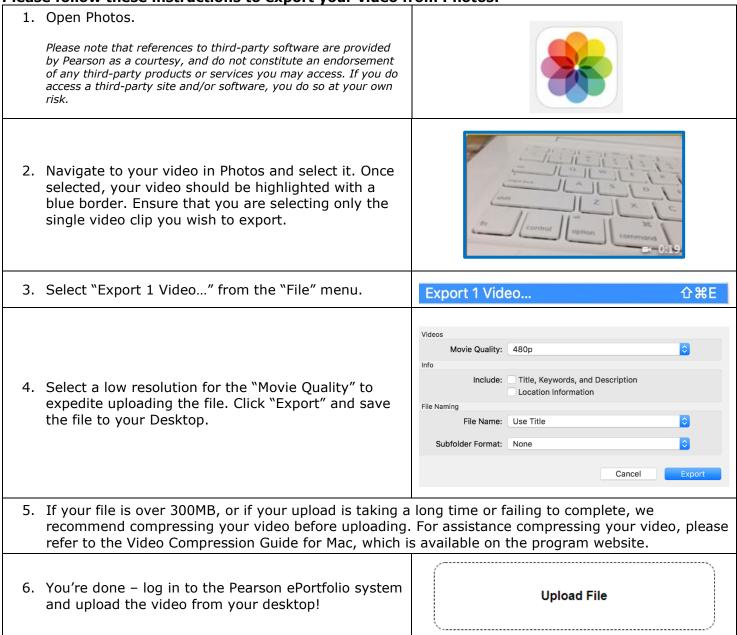

## **Video Exporting Guide for Photos**

If you imported your video to Photos, or if your video is saved in Photos, you will need to export your video before uploading to the Pearson ePortfolio system.

Please follow these instructions to export your video from Photos: